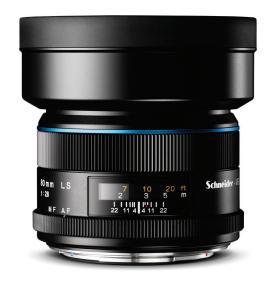

## Schneider Kreuznach

80mm LS f/2.8

## Specifications

| Aperture range            | f/2.8- f/22            |
|---------------------------|------------------------|
| Angle of view             | 47°                    |
| Focusing system           | Auto Focus / Manual    |
| Filter                    | 72mm                   |
| Optical construction      | 6 elements<br>5 groups |
| Lens hood                 | Bayonet                |
| Flash sync                | Up to 1/1600           |
| LS shutter speed max.     | 1/1600s                |
| XF FPS shutter speed max. | 1/4000s                |
| Weight                    | 500g<br>1.10lb         |
| Equivalent to 35mm        | 50mm                   |