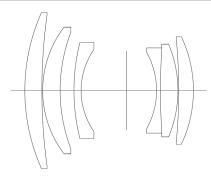

## Schneider Kreuznach

80mm LS f/2.8



## Specifications

| Aperture range            | f/2.8- f/22            |
|---------------------------|------------------------|
| Angle of view             | 47°                    |
| Focusing system           | Auto Focus / Manual    |
| Filter                    | 72mm                   |
| Optical construction      | 6 elements<br>5 groups |
| Lens hood                 | Bayonet                |
| Flash sync                | Up to 1/1600           |
| LS shutter speed max.     | 1/1600s                |
| XF FPS shutter speed max. | 1/4000s                |
| Weight                    | 500g<br>1.10lb         |
| Equivalent to 35mm        | 50mm                   |



## Lens Elements



6 elements, 5 groups



## Focus range

| Min. focus distance         | 70cm / 2.30ft |
|-----------------------------|---------------|
| Maximum magnification ratio | 0.15x         |
| Area covered (WxH)          | 279mm x 377mm |



| Mount             | XF 645 Bayonet                             |
|-------------------|--------------------------------------------|
| Supported systems | XF Camera System<br>645 DF/DF <sup>+</sup> |
| 2x Teleconverter  | no                                         |