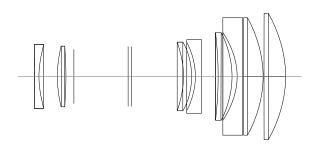

## Schneider Kreuznach 240mm LS f/4.5



## Specifications

| Aperture range            | f/4.5- f/22            |
|---------------------------|------------------------|
| Angle of view             | 16.5°                  |
| Focusing system           | Auto Focus / Manual    |
| Filter                    | 86mm                   |
| Optical construction      | 8 elements<br>8 groups |
| Lens hood                 | Bayonet                |
| Flash sync                | Up to 1/1000           |
| LS shutter speed max.     | 1/1000s                |
| XF FPS shutter speed max. | 1/4000s                |
| Weight                    | 1600g<br>3.53lb        |
| Equivalent to 35mm        | 150mm                  |

## Lens Elements



8 elements, 8 groups

## Compatibility

| Mount             | XF 645 Bayonet                             |
|-------------------|--------------------------------------------|
| Supported systems | XF Camera System<br>645 DF/DF <sup>+</sup> |
| 2x Teleconverter  | yes                                        |



Focus range

Min. focus distance

Area covered (WxH)

Maximum magnification ratio



170cm /5.58ft

0.17x

327mm x 242mm 12.9" × 9.5"