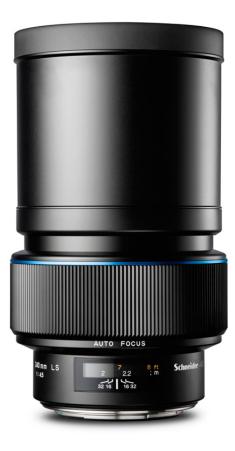

## Schneider Kreuznach 240mm LS f/4.5

## Specifications

| Aperture range            | f/4.5- f/22            |
|---------------------------|------------------------|
| Angle of view             | 16.5°                  |
| Focusing system           | Auto Focus / Manual    |
| Filter                    | 86mm                   |
| Optical construction      | 8 elements<br>8 groups |
| Lens hood                 | Bayonet                |
| Flash sync                | Up to 1/1000           |
| LS shutter speed max.     | 1/1000s                |
| XF FPS shutter speed max. | 1/4000s                |
| Weight                    | 1600g<br>3.53lb        |
| Equivalent to 35mm        | 150mm                  |