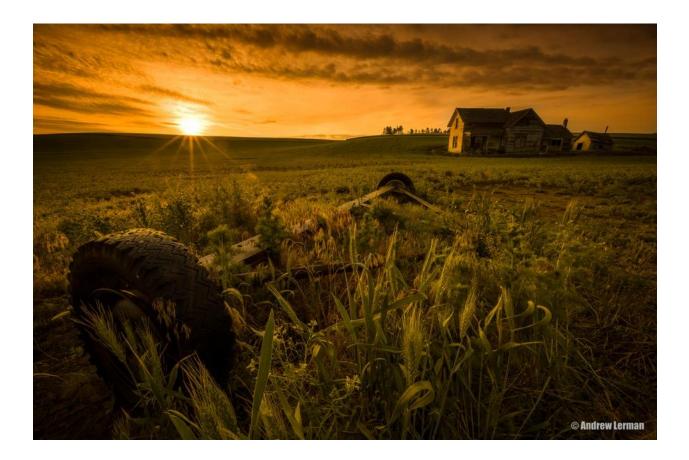

# Palouse Landscape Workshop with Andy Lerman

June 5 - 10, 2018 | Palouse, Washington

## Daily Workshop Outline

- 04:15 am Sunrise Shoot
- 05:30 am Multi Location Photo Expedition
- 10:00 am Return to Hotel for Break
- 01:00 pm Historic Towns Photo Expedition
- 05:30 pm Break
- 07:30 pm Top Secret Sunset Shoot
- 10:30 pm Return to hotel

\*Please note that this outline is flexible and is dependent upon the weather  $\!\!\!\!^\star$ 



We have prepared an exclusive *Top Secret* shot list that will be announced on the day of arrival!

#### Meals

- Guests will be responsible for all meals.
- Capture Integration will sponsor our signature dinner. Alcohol will be at the expense of the guest.
- Snacks will be provided during the shooting excursion

### Instructional Time

Aside from in-th